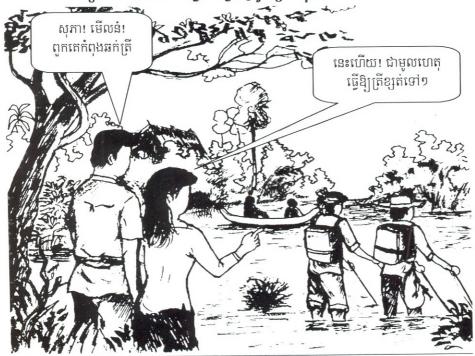

## ការស្វែងរកអ្នកមានបទពិសោធន៍ វីបញ្ហាដូចគ្នា និង ផ្សព្វផ្សាយពីគោលបំណង នៃការបង្កើតសហគមន៍ ជាផលចំណេញដ៍សំខាន់ក្នុងការគាំទ្រសហគមន៍

### ការប្រជុំគ្នាជាលើកដំបូងរបស់ប្រជានេសាទ ដើម្បីពិភាក្សារកចំណុចឯកភាពរួម

ហេតុអ្វីបានជាយើងចង់បង្កើតសហគមន៍នេសាទ? តើយើងចង់ធ្វើអ្វីក្នុងក្រុមរបស់យើង? តើអ្នកណា ហើយមានលក្ខណៈសម្បត្តិដូចម្ដេចអាចក្លាយជាសមាជិកសហគមន៍បាន ? តើយើងនឹងបង្កើតក្រុម និង ធ្វើសេចក្ដីសំរេចចិត្តយ៉ាងដូចម្ដេច? តើយើងនឹងដោះស្រាយបញ្ហាយ៉ាងដូចម្ដេច? តើយើងត្រូវការធនធានអ្វីខ្លះ ហើយបានវ៉ាមកពីណា?