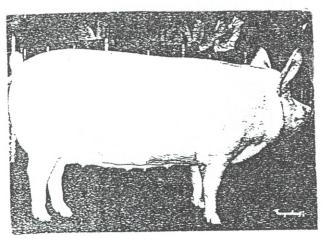

#### ອະ ເຮັສເຜງ (Yorkshire Large White ):

ជ្រក់ទេះមានដើមកំណើតនៅតំបន់ Yorkshire ប្រទេសអង់គ្លេស នៅទីនោះគេហៅវាថា Large white ។ នៅចុងសតវត្សទី ១៩ ប្រទេស អាមេរិក និង កាណាដា បាននាំពួជជ្រក់នេះចូល ហើយគេហៅវាថា Yorkshire ។ សព្វថ្ងៃនេះពូជជ្រក Large white បានក្លាយជាពួជអន្តរ ជាតិ ដោយសារវត្តមានរបស់វានៅគ្រប់ទិសទីលើភពតែនដីនេះ ។ កាលពី ដើមជ្រក Large white ជាពួជជ្រក់ដែលមានជើងខ្ពស់ មានមាំ ត្រចៀកធ្នាក់ ទ្រងសំប៉ែត រោមរឹងពណ៌ស ជួនក៏មានពណ៌ប្រផេះ ឬ ក៏បៃតងស្រាល ។ គេបាន យកវាទៅបង្កាត់ជាមួយពួជ Newleicester ដល់ឆ្នាំ ១៨៥២ ទើបបង្កាត់បាន ជាពួជថ្មីនេះ ។

ប្រឹក Yorkshire Large white មានមានធំ ខ្លួនវែង ធំស្មើពីស្មា ដក់វត្ថថ ប៉ុន្តែស្រឡះលួ កំណើររវៀសរវៃ រោមទទំពណ៌សមានពន្ធពៀក ត្រចៀកធំឈរត្រង់រាងធ្លាក់ទៅមុខបន្តិច ក្បាលធំ ថ្វាសទ្ធលាយ មាត់រាង ទើចឡើងលើ ភ្នែកវៃ មុខកោង ខ្នងត្រង់ទូលាយ ពោះសម ទ្រង់ជ្រៅ ទ្ធលាយ ស្រលក្នុងការដកដង្ហើម ភ្ញៅធំវែង ជើងវែង ហើយរឹងមាំ 1

ប្រ៊ំក Yorkshire Large white សាយកូន ពូកែចិញ្ចឹមកូន ទឹក

ដោះច្រើន ជាមធ្យមក្នុងមួយសំបុកមាន 90-99 ក្បាល ហើយចិញ្ចិម រហ័សធំ ។

ជ្រុកនេះពូកែសម្របទ្ធននឹងបរិយាកាសទាងក្រៅ មិនសូវរើសចំណ៍ អាចនឹងនិយាយថាជាពូជមួយដែលសមស្របទៅនឹងលក្ខណះចិញ្ទឹមនៅស្រុក យើង ។

គុណវិបត្តិរបស់វ៉ាគី :-

- ទទឹងខ្លួនមិនសូវទូលាយ
- ភ្ញៅក្រោយមិនសូវរីវក
- កូនកើតមកមិនសូវស្មើគ្នា ។

RACE LARGE WHITE