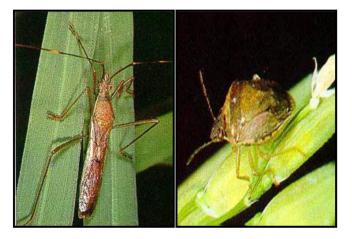

## <u>១-លក្ខណះទូទៅ</u>

ស្រឹងជញ្ចក់ទឹកដោះនៅលើដំណាំស្រូវមាន ៣ ប្រភេទគឺ ៖ -ស្រឹងស្មាធំ (ពណ៌បៃតង )

-ស្រឹងស្មាតូចមានបន្លា (ពណិប្រផេះ ឬ ពណ៌ត្នោត )

-ស្រឹងស្មាតូច (ពណ៌បៃតងប្រផេះ ឬ ពណ៌ត្នោតចាស់ ) ។ ស្រឹងញីពោះរបស់វាធំកំប៉ោង រីឯឈ្មោលវិញពោះតូច ។ សត្វល្អិតនេះមានរូបរាង ២ប្រភេទ: ប្រភេទខ្លួនវែង និងខ្លួនខ្លី ។ ស្រឹងពេញវ័យតែងតែមានពណ៌ត្នោត ដងខ្លួនរាងស្រាវ ហើយ មានជើង និងអង់តែនវែង ។ សកម្មភាពបំផ្លាញខ្លាំងនៅពេល ព្រឹកព្រលឹម និងល្ងាចឬនៅពេលមេឃស្រទុំ ។ ពេលថ្ងៃក្ដៅវា ពូនសំងំនៅផ្នែកគល់ស្រូវ ឬក្នុងគុម្ភស្មៅ ។ ហើយចូលចិត្ត បំផ្លាញខ្លាំងគឺនៅដំណាក់កាលស្រវដាក់ទឹកដោះ ។ នៅក្រោម លក្ខខ័ណ្ឌចំណីអាហារមិនសមស្រប ពួកវាអាចលាក់ខ្លួនចិញ្ចឹម ជីវិតនៅក្នុងគុម្ភស្មៅរយៈពេលពី ២-៣ជំនាន់ មុនពេលវាធ្វើ បំលាស់ទីទៅរកស្រែផ្សេង នៅដំណាក់កាលស្រវចេញផ្កា ។

## <u>២-លក្ខណះរូប</u>

- ពង វាពងជាជួរ១នៅលើស្លឹក និងនៅលើកូរស្រវដែល មានពណ៌ក្រហមក្រម៉ៅ និងមានរាងដូចផ្លែអង្កុញ។ វា អាចពងបាន ២០០-៣០០ពងក្នុង ១វដ្ដជីវិតរបស់វា។
- កូន ទើបនឹងញាស់មានពណ៌បៃតងភ្លាវថ្លា។ កូនទើប ញាស់ពណ៌បៃតងប្រផេះដែលងាយច្រឡំ និងស្លឹកស្រវ។
  មេណាស់ ពេលពេញវ័យមានណំិបៃតងប្រផេះ ឬពណ៌ បៃតងចាស់ និងមានក្លិនខារ ឆូល ឆ្នេះ។