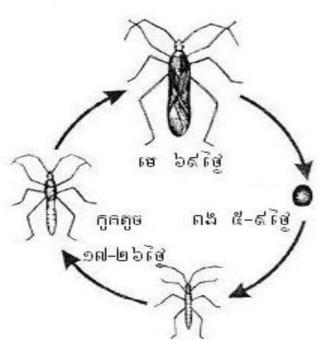

## <u>៣-វដ្ដជិវិត្ត</u>

-មេ មានរយៈពេល ៦៩ថ្ងៃ -ពង មានរយៈពេល ៥-៩ថ្ងៃ -កន មានរយៈពេល ១៧-២៦ថ្ងៃ