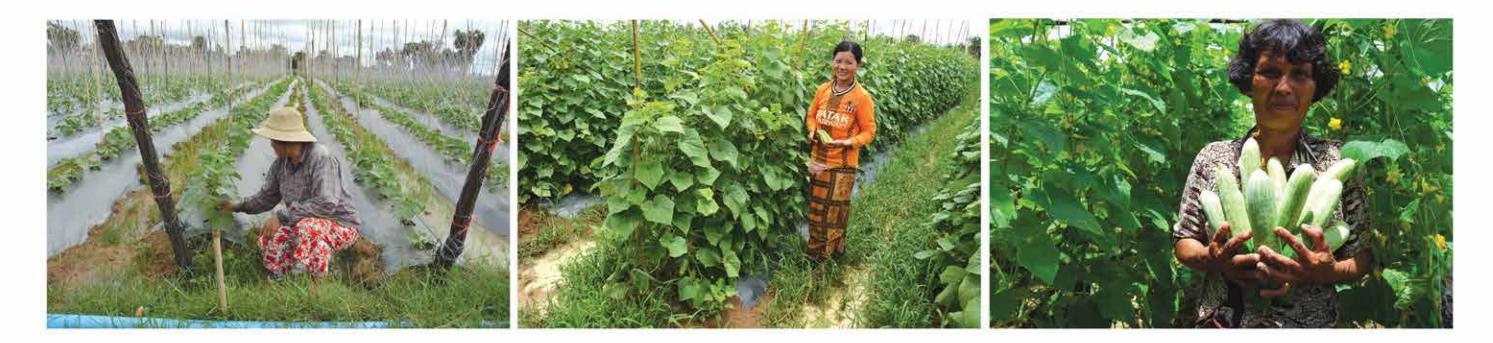

#### ២. ការជ្រើសរើសទីតាំង

- ក្បែរប្រភពទឹក
- រដូវប្រាំង នៅក្បែរផ្ទះ ក្នុងស្រែក្រោយពីប្រមូលផលស្រូវ
- រដូវវស្សា ដីខ្ពស់មិនលិចទឹក ដីរាបស្មើ ឬជម្រាលមិនសូវខ្លាំង
- ដីធូរ មានជីជាតិល្អ ជ្រាបទឹកល្អ ជៀសវាងដីគ្រួស ដីឥដ្ឋ ដីខ្សោះជីជាតិអាចធ្វើឲ្យដីប្រសើរដោយ ជីក្រោល ឬកំប៉ុស្ត
- មានរបងព័ទ្ធជុំវិញ មិនឆ្ងាយពីផ្ទះ
- បង្ហូរទឹកចេញបាន ដីមិនសើមពេកនារដូវភ្លៀង ទីកន្លែងស្រឡះមានខ្យល់ល្អ

#### ៣. ការជ្រើសរើសគ្រាប់ពូជ

- ពូជសុទ្ធអត្រាដុះលើសពី៨០ភាគរយ
- ពូជធន់និងអាកាសធាតុ សត្វល្អិត ជម្ងឺ
- អាយុកាលខ្លីសមស្របតាមតំបន់
- ផ្តល់ទិន្នផលខ្ពស់

ការរៀបចំសួនបន្លែ