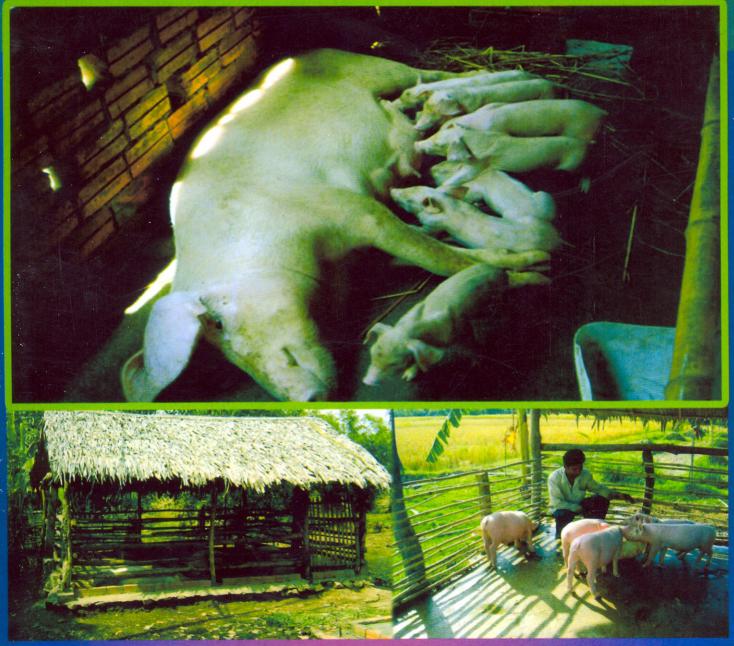

#### 9.9. ສສູາເ້ຂາຍຈາຂສຊີດາຍເຂົ້າເພື້ອການອຸສນາພ່າຍພ່າງສ

កត្តាធម្មជាតិសំខាន់ៗដែលមានឥទ្ធិពលទៅលើការលូតលាស់របស់ជ្រូក

- ប្រភពពូជ
- ចំណី និងបច្ចេកទេសនៃការផ្តល់ចំណី
- របេប្រចិញ្ចឹមនិងប្រភេទទ្រុង
- ទីតាំងរបស់ទ្រុង និងខ្យល់អាកាសក្នុងទ្រុង
- ប៉ារ៉ាស៊ីតនិងជំងឺផ្សេង១
- ការថែទាំ និងធ្វើអនាម័យ្នូ ការការពារ និងព្យាបាលជំងឺ ។

#### ໑.២. ສາແງຮີ້សເເັ້សດູຮ

#### ក. ពូជជ្រូកសំខាន់ៗនិងប្រភពធូជ

ពូជជ្រូកដែលកសិករនិយមចិញ្ចឹមរួមទាន ពូជកណ្តុរ យ៉កស្យេ ហៃណាំ ឡេនរ៉ឹស ឌុយរ៉ុក និងកូនកាត់ ។ ពូជកណ្តុរគឺជាពូជក្នុងស្រុក មានការលូតលាស់យឺត ចិញ្ចឹមក្រធំ តែមិនរើសចំណី ធន់នឹងអាកាសធាតុ និងជំងឺ ។ ពូជ យ៉កសេ្យ ហៃណាំ ឡេនរ៉ឹស និងឌុយរ៉ក ជាពូដ៏នាំចូលពីបរទេសមានការលូតលាស់រហ័សជាងពូជក្នុងស្រុក ប៉ុន្តែមិនសូវ ធន់នឹងអាកាសធាតុ ងាយរងនូវជំងឺ និងច្រើនរើសចំណី ។ សំរាប់រយៈពេលចិញ្ចឹមស្មើគ្នា ជាទូទៅពូជជ្រូកនាំចូល លូតលាស់លឿនជាងពូជក្នុងស្រុក ។ ការទិញពូជជ្រូកតាមទីផ្សារ តាមកង់ ឬតាមម៉ូតូ យកមកចិញ្ចឹមជាការប្រថុយ ប្រថានខ្លាំងបើប្រៀបធៀបទៅនឹងពូជដែលគាត់រើសនៅតាមភូមិ ។ កូនជ្រូកដែលគេដឹកយកមកលក់ច្រើនជួបបញ្ហា យកលួយើងគួរជ្រើសរើសពូជតាមភូមិមកចិញ្ចឹមទើបប្រសើរជាង ។