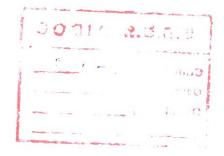

## ១-ភូទទាន់អាយុ១ថ្ងៃ(day-old baby chicks)

នេះគឺជាវិធីសាស្ត្រមួយយ៉ាងសាមញ្ញបំផុតនៃការចាប់ផ្តើមចិញ្ចឹម ឬការជ្រើសរើសពូជបក្សី។ **គុណសម្បត្តិៈ** កូនមាន់អាយុ១ថ្ងៃ ត្រូវបានចិញ្ចឹមដោយខ្លួនឯងនូវសារធាតុអាហារជាតិក្រហមរបស់វាក្នុងរយៈពេល២ ឬ៣ថ្ងៃ ដូច្នេះវា មិនត្រូវការចំណី ឬទឹកក្នុងកំឡុងពេលដឹកជញ្ចូនយកទៅកន្លែងថ្មីនោះទេ។ **គុណវិបត្តិ:** ក្នុងរយៈពេលដឹកនាំកូនមាន់ យកទៅកន្លែងថ្មីវាអាចមានគ្រោះថ្នាក់ខ្លះដែរជាការថប់ខ្យល់ដែលបណ្តាលមកពីធាតុអាកាសក្តៅពេក ឬត្រជាក់ពេក។ ថ្វីត្បិតតែកូនមាន់ត្រូវការកម្តៅច្រើនជាងមនុស្សក៏ដោយក៏កូនមាន់មួយក្រមចំនួន២៥ក្បាលបង្កើតបាននូវកម្តៅគ្រប់ គ្រាន់ និងមានសុវត្ថិភាពនៅក្នុងប្រអប់សម្រាប់ដឹកជញ្ចូន បើសិនជាប្រអប់នោះត្រូវបានចោះឲ្យមានរន្ធដើម្បីឲ្យមាន ខ្យល់ចេញចូលល្អហើយសីតុណ្ហភាពក្នុងបន្ទប់ត្រូវបានថែរក្សាជាមធ្យម។ ក្នុងការផ្តល់ចំណីអាហារនិងទឹកចាំបាច់ត្រូវ តែផ្តល់បើសិនជាមានការដឹកកូមមាន់លើសពី២ ទៅ៣ថ្ងៃ។

២-ភារនិញស៊ុតយកមកត្ទាស់(purchase of hatching eggs)

គេត្រូវទិញពីកន្លែងបង្កាត់ពូជល្អៗ ហើយត្រូវរកមធ្យោបាយភ្ញាស់យ៉ាងណាឲ្យបានល្អប្រសើរ។ ម៉្យាងវិញ ទៀត ពងមាន់ដែលទិញមកត្រូវវេចខ្ចប់ឲ្យបានល្អពីព្រោះពងមាន់ងាយបែកជាទីបំផុត ធាតុអាកាសប្រែប្រលមិនចោទជា បញ្ហា ដូចកូនមាន់ទេ។ ពងមាន់ដែលទិញបានហើយត្រូវយកមកភ្ញាស់ភ្លាមៗកុំទុករហូតដល់រយះពេល១អាទិត្យ ឲ្យសោះ ទោះបីសីតុណ្ហភាពត្រូវបានថែរក្សា ១០អង្សាសេជាមធ្យមក៏ដោយ។