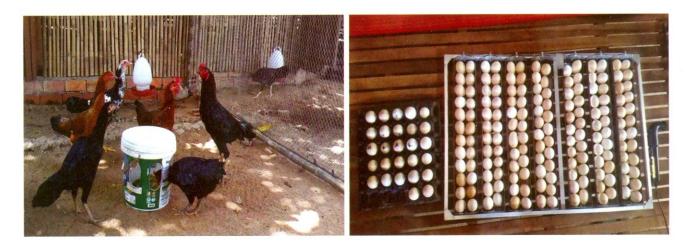

២-ភារនិញស៊ុតយកមកត្ទាស់(purchase of hatching eggs)

គេត្រូវទិញពីកន្លែងបង្កាត់ពូជល្អៗ ហើយត្រូវរកមធ្យោបាយភ្ញាស់យ៉ាងណាឲ្យបានល្អប្រសើរ។ ម៉្យាងវិញ ទៀត ពងមាន់ដែលទិញមកត្រូវវេចខ្ចប់ឲ្យបានល្អពីព្រោះពងមាន់ងាយបែកជាទីបំផុត ធាតុអាកាសប្រែប្រលមិនចោទជា បញ្ហា ដូចកូនមាន់ទេ។ ពងមាន់ដែលទិញបានហើយត្រូវយកមកភ្ញាស់ភ្លាមៗកុំទុករហូតដល់រយះពេល១អាទិត្យ ឲ្យសោះ ទោះបីសីតុណ្ហភាពត្រូវបានថែរក្សា ១០អង្សាសេជាមធ្យមក៏ដោយ។